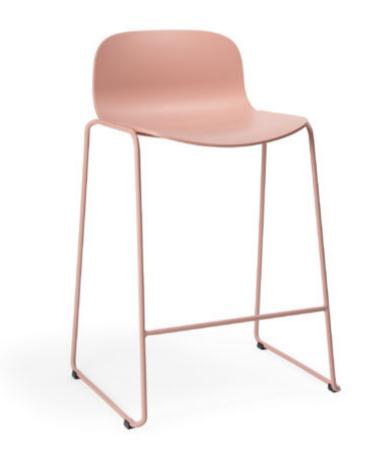

## **NEO LITE**

The beautiful lines of Neo Lite create an comfortable bar stool which looks interesting and 'enlivening' regardless of from which direction you look at it. Behind the clean, self-explanatory design lies a solid piece of workmanship. All the details have been carefully tested and reviewed. Seat shell in polypropylene in CbM\*. Base in chrome alt. silver grey or CbM\* powder coating. The Neo Lite range also includes exclusive conference chairs as well as chairs and armchairs in different variants.